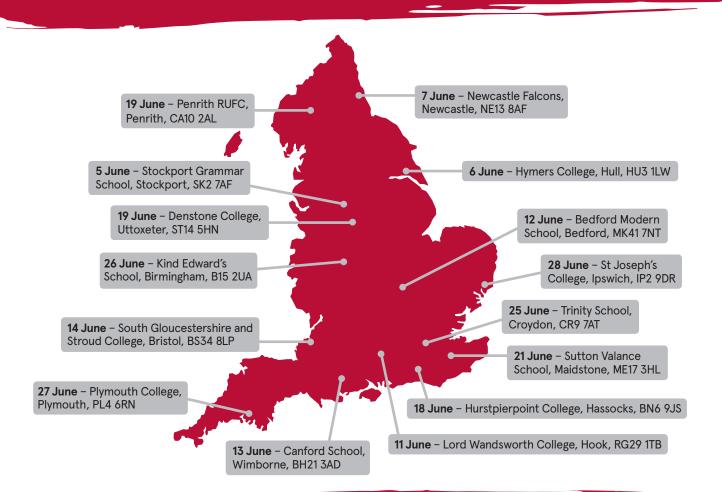

## 2018 TEACHER DEVELOPMENT DAYS

At this year's Teacher Development Days player safety and welfare will be a major theme, with each day containing a refereeing CPD section with presentations and practical demonstrations from the RFU referee department.

We will have practical sessions delivered by the England U18 Elite Pathway team and our regional academies, and presentations on Rugby Safe during the day.

Due to popular demand there will be a limit on numbers, so please book early to avoid disappointment.

The course is FREE and is open to teachers who are from ERFSU member schools.

Schools

For further information contact **schools@therfu.com** 